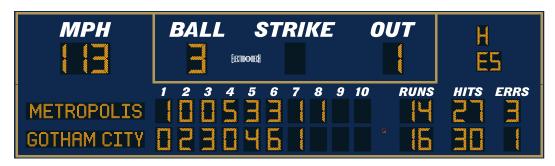

#### **ELECTRONIC TEAM NAMES (ETNs)**

- 11-inch character height
- 14 x 112 pixel matrix
- · Three character fonts
- · Up to 12 characters per team

# **DIGITS / INDICATORS**

Ball, Strike, Out, and MPH digits are 24 inches tall. Indicators for Hit and Error along with the Error Fielder Position digit are 15 inches tall. All other digits are 18 inches tall. Digits, ETN characters, and indicators are formed from matrices of super-bright, long-lasting, energy-efficient LEDs (Light Emitting Diodes). Choose either amber or red LEDs for all outdoor products. Our LED assemblies are protected by aluminum masks that allow the hard epoxy shells of the LEDs to be exposed for maximum viewing angles.